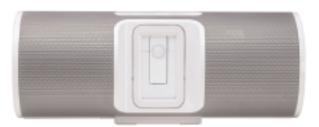

- Fits all made-for-iPod inMotion speakers\*
- Easy to use (iPod shuffle and inMotion system sold separately)

The SA1 adapter allows you to dock your iPod shuffle on any made-for-iPod inMotion speaker system, delivering high quality, crystal-clear sound.

## Charge

With the SA1 adapter and inMotion, your iPod shuffle can get a fresh charge when away from your computer.

# Sync

Use the SA1 with the inMotion iMplus, iM3, iM5 or iM11 to sync your iPod shuffle with your computer.